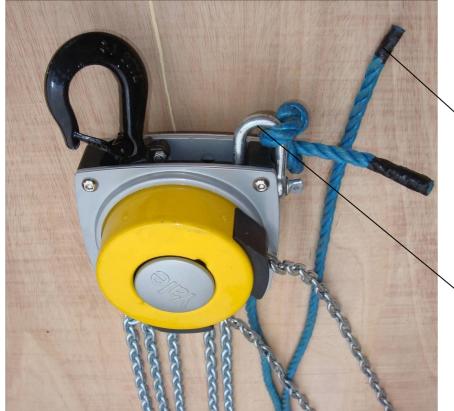

12mmm x 3m rope fixed to shackle. Heat seal ends of rope. Tie securely to the Hoist.

50mm Shackle fixed to Hoist

| Issue<br>E |
|------------|
|            |